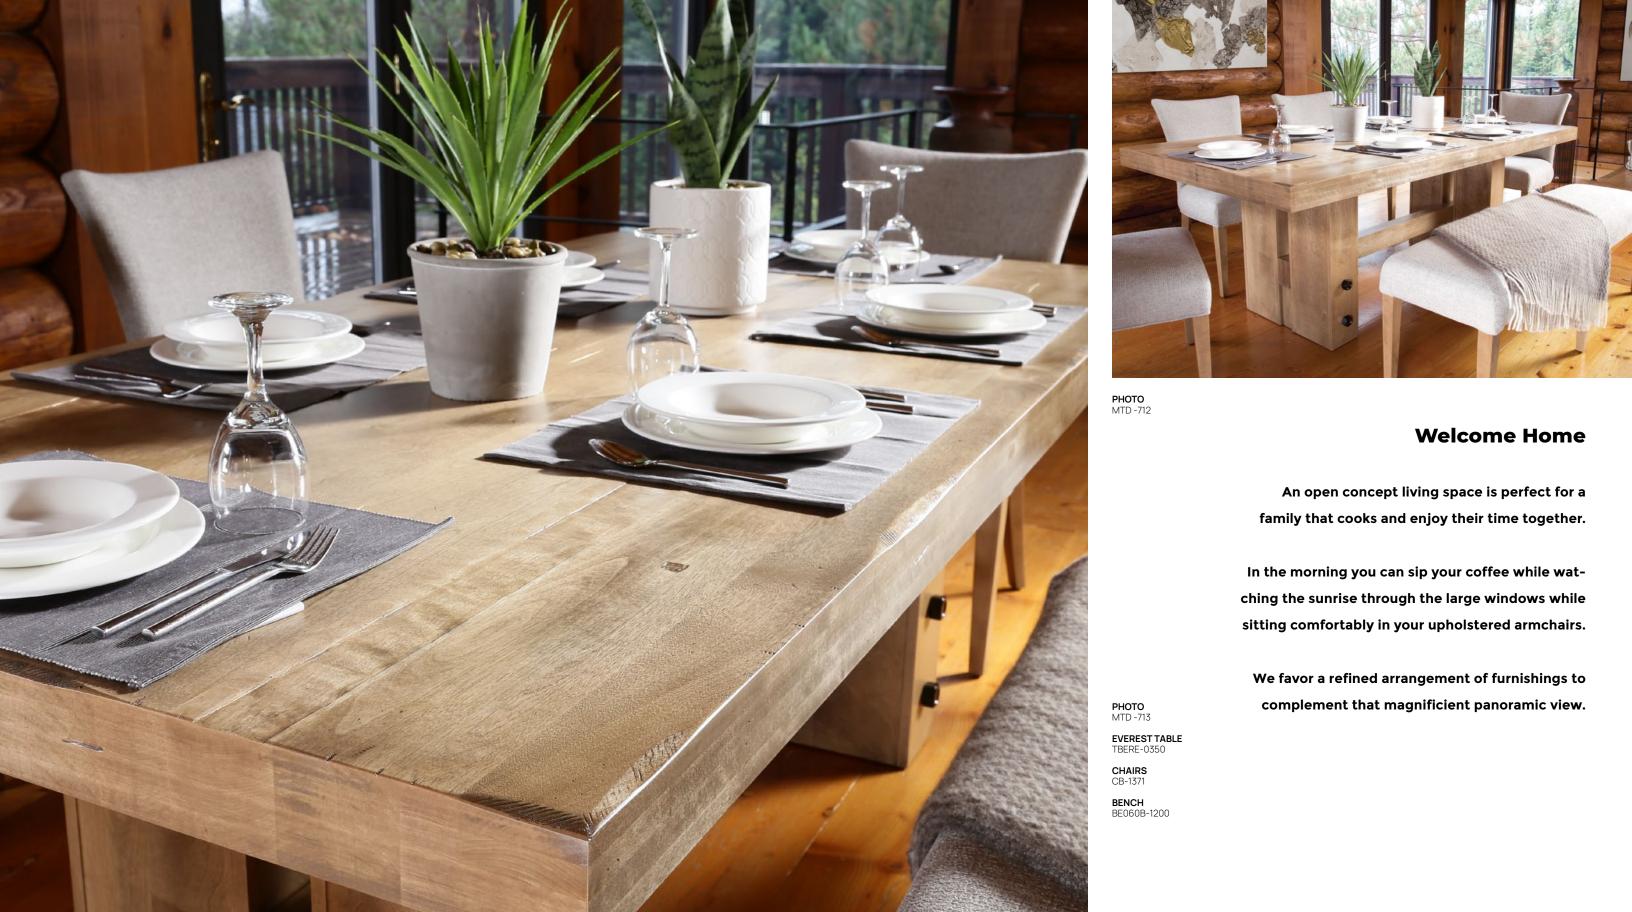

# ASPIRE TO THE BEST

The MOUNTAIN MODERN style brings together a complement of rustic and clean elements that evoke a modern and natural home. Elements like solid wood, leather and metal accents provide a space a certain panache. Tell your story and enjoy life, in an atmosphere just the way you like it

# STRONG, RAW AND 100% NATURAL

The laid-back cachet that reminds cabin life is evoked by neutral colors with rich browns, taupes and creams that beautifully conveys a reminder for relaxation.

MOUNTAIN MODERN is defined by its attention to detail with the addition of nails on the stools and chairs and bolts on the table legs.