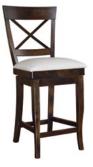

nt of rustic and clean elements that evoke a modern and natural home. Elements like solid wood, leather and metal accents provide a space a certain panache. Tell your story and enjoy life, in an atmosphere just the way you like it



PHOTOPRESTIGE TABLEMTD -538TBBSL-0992

CHAIRS CB-1696

#### BE ASSURED OF A SOLID AND FLAWLESS DESIGN FROM ALL ANGLES



CHAIRS CB-1796





BENCH BE072B-1205



# STRONG, RAW AND 100% NATURAL

The laid-back cachet that reminds cabin life is evoked by neutral colors with rich browns, taupes and creams that beautifully conveys a reminder for relaxation.

MOUNTAIN MODERN is defined by its attention to detail with the addition of nails on the stools and chairs and bolts on the table legs.



STOOLS BE012B-1100

8 MOUNTAIN MODERN | BERMEX.CA





STOOL BSSB-1578



STOOL BSSB-1224



STOOL BSSB-1352







THE PEDESTAL, A perfect reflection of natural elements









### MOUNTAIN MODERN

#### A CUT TAILORED To your needs

Customize your space with a perfect fabric. Select one of ours or utilize Bermex's COM (Customer's Own Material) option. Send us one that you have found. Tailored to MOUNTAIN MODERN style.



PHOTO MTD-707 CHAIR CB-1529

18 MOUNTAIN MODERN I BERMEX.COM





CHAIR CB-1614



CHAIR CB-1531



CHAIR CB-1328





#### Mountain Modern creates a casual and relaxing atmosphere. Buffets, benches, and stools are sure to add more comfort and storage.





BUFFET BB-115638

22 MOUNTAIN MODERN I BERMEX.CA





#### Canadian made for Great Living

Attention to detail, commitment to excellence, and assurance of quality and sustainability is o