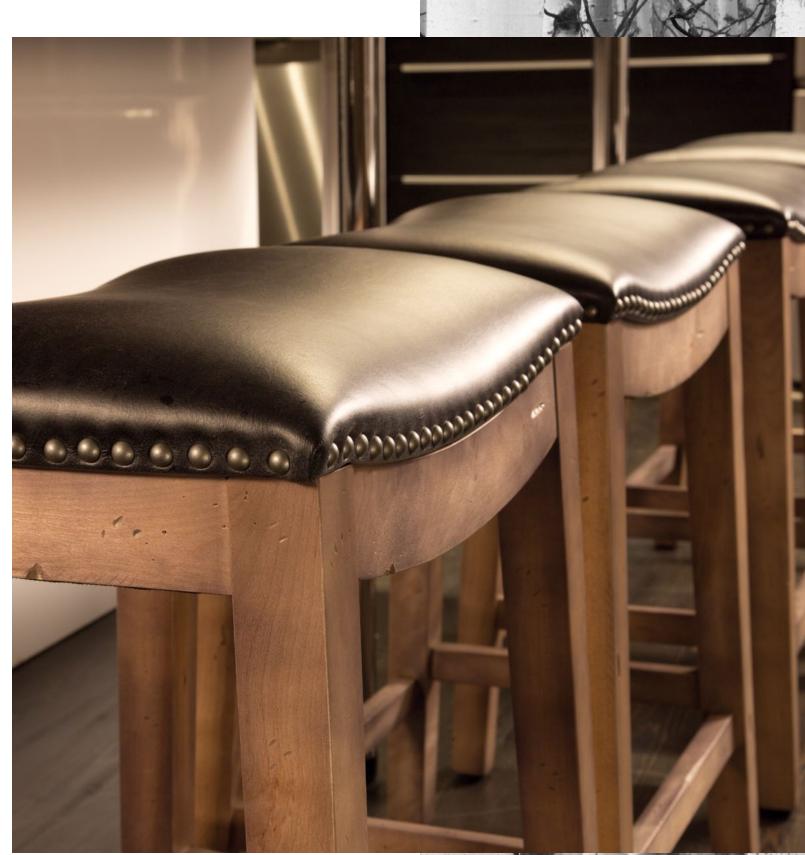

# STRONG, RAW AND 100% NATURAL

The laid-back cachet that reminds cabin life is evoked by neutral colors with rich browns, taupes and creams that beautifully conveys a reminder for relaxation.

MOUNTAIN MODERN is defined by its attention to detail with the addition of nails on the stools and chairs and bolts on the table legs.

STOOLS BE012B-1100

8 MOUNTAIN MODERN | BERMEX.CA

STOOL BSSB-1578

STOOL BSSB-1224

STOOL BSSB-1352

THE PEDESTAL, A perfect reflection of natural elements