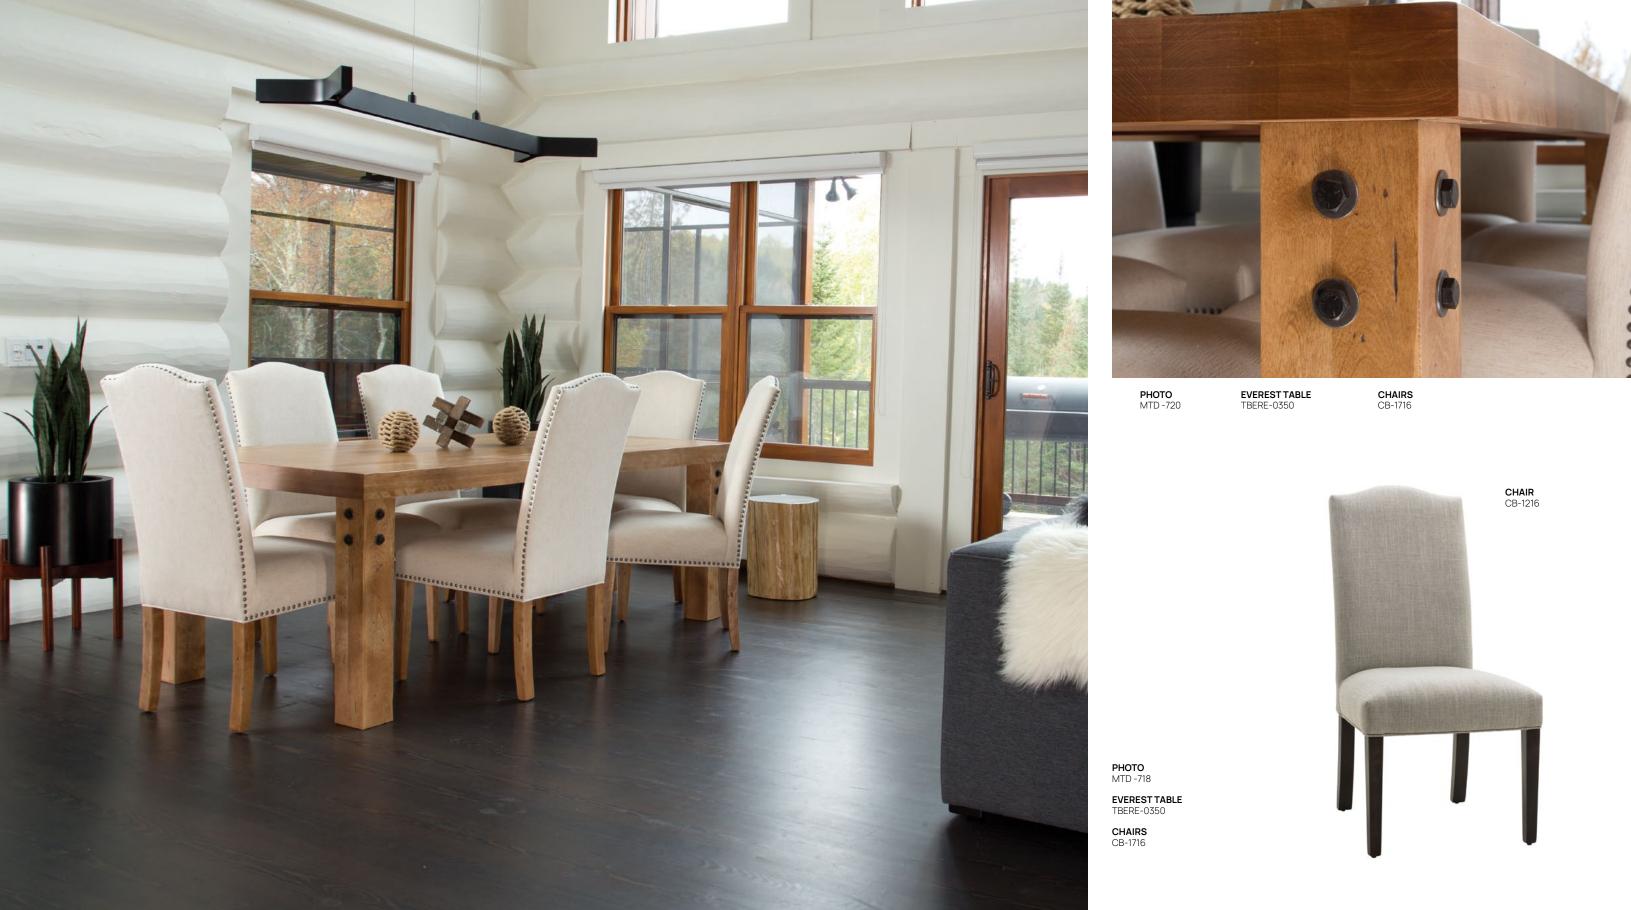

#### BE ASSURED OF A SOLID AND FLAWLESS DESIGN FROM ALL ANGLES

CHAIRS CB-1796

BENCH BE072B-1205

# STRONG, RAW AND 100% NATURAL

The laid-back cachet that reminds cabin life is evoked by neutral colors with rich browns, taupes and creams that beautifully conveys a reminder for relaxation.

MOUNTAIN MODERN is defined by its attention to detail with the addition of nails on the stools and chairs and bolts on the table legs.