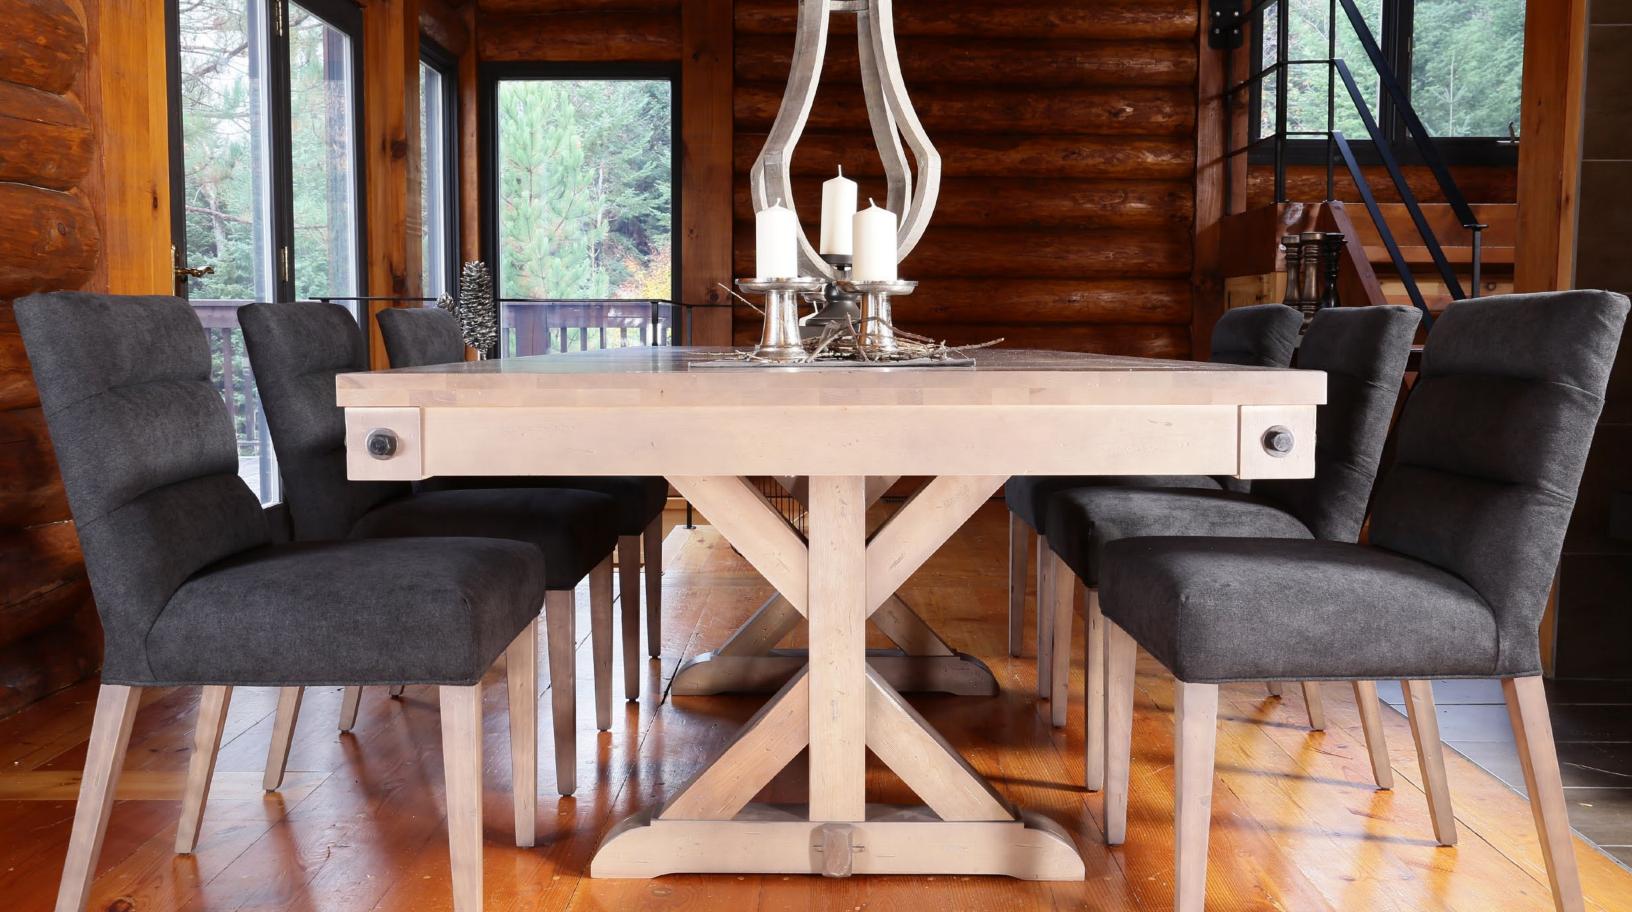

# STRONG, RAW AND 100% NATURAL

The laid-back cachet that reminds cabin life is evoked by neutral colors with rich browns, taupes and creams that beautifully conveys a reminder for relaxation.

MOUNTAIN MODERN is defined by its attention to detail with the addition of nails on the stools and chairs and bolts on the table legs.

STOOLS BE012B-1100

8 MOUNTAIN MODERN | BERMEX.CA

STOOL BSSB-1578

STOOL BSSB-1224

STOOL BSSB-1352

THE PEDESTAL, A perfect reflection of natural elements