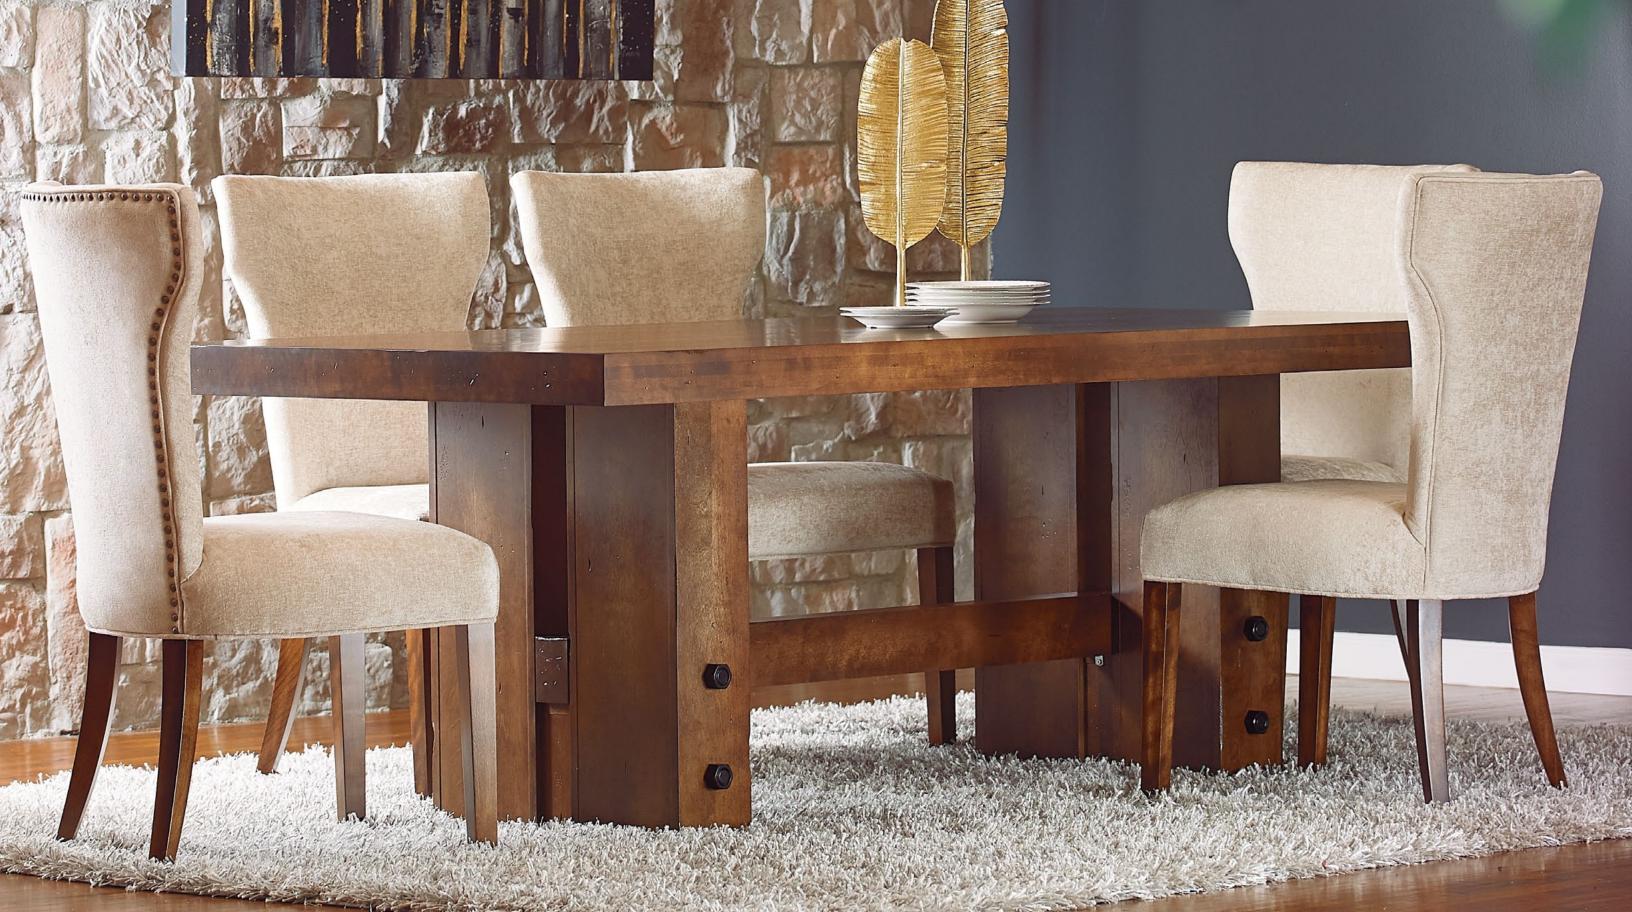

**PHOTO** MTD -716 LIVE EDGE TABLE TBBLE-4460 CHAIRS CB-0601 CB-1796

#### BE ASSURED OF A SOLID AND FLAWLESS DESIGN FROM ALL ANGLES

CHAIRS CB-1796

BENCH BE072B-1205

# STRONG, RAW AND 100% NATURAL

The laid-back cachet that reminds cabin life is evoked by neutral colors with rich browns, taupes and creams that beautifully conveys a reminder for relaxation.

MOUNTAIN MODERN is defined by its attention to detail with the addition of nails on the stools and chairs and bolts on the table legs.