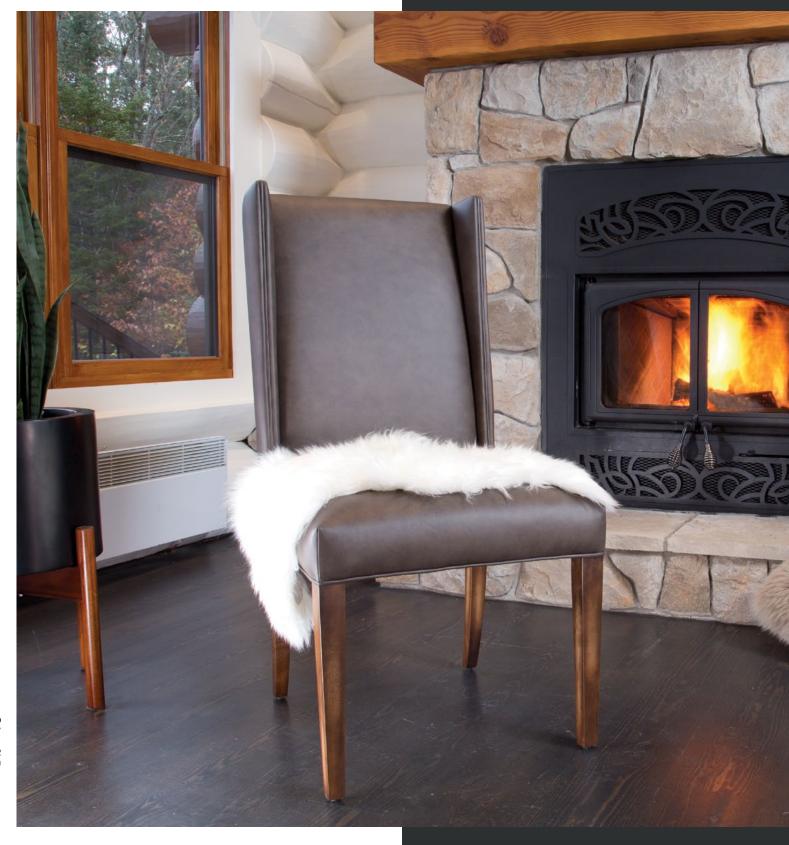

# STRONG, RAW AND 100% NATURAL

The laid-back cachet that reminds cabin life is evoked by neutral colors with rich browns, taupes and creams that beautifully conveys a reminder for relaxation.

MOUNTAIN MODERN is defined by its attention to detail with the addition of nails on the stools and chairs and bolts on the table legs.