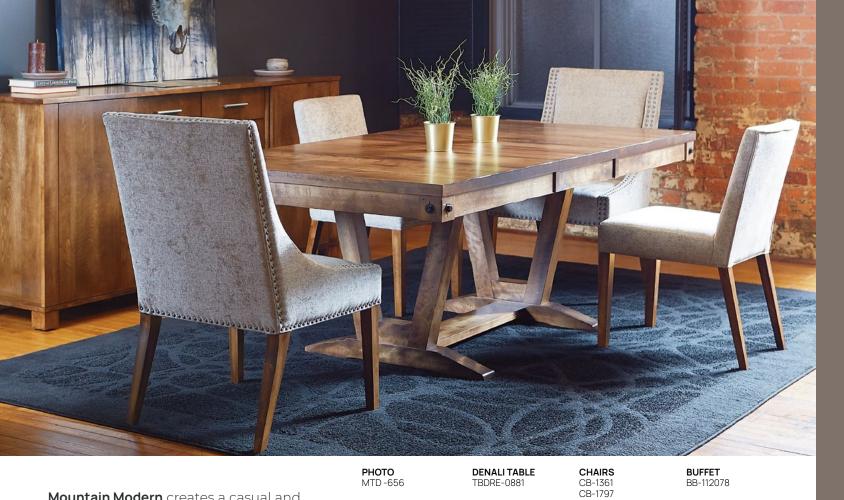

#### Mountain Modern creates a casual and relaxing atmosphere. Buffets, benches, and stools are sure to add more comfort and storage.

BUFFET BB-115638

22 MOUNTAIN MODERN I BERMEX.CA