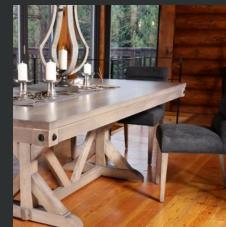

a modern and natural home. Elements like solid wood, leather and metal accents provide a space a certain panache. Tell your story and enjoy life, in an atmosphere just the way you like it



PHOTOPRESTIGE TABLEMTD -538TBBSL-0992

CHAIRS CB-1696

#### BE ASSURED OF A SOLID AND FLAWLESS DESIGN FROM ALL ANGLES



CHAIRS CB-1796





BENCH BE072B-1205



# STRONG, RAW AND 100% NATURAL

The laid-back cachet that reminds cabin life is evoked by neutral colors with rich browns, taupes and creams that beautifully conveys a reminder for relaxation.

MOUNTAIN MODERN is defined by its attention to detail with the addition of nails on the stools and chairs and bolts on the table legs.



STOOLS BE012B-1100

8 MOUNTAIN MODERN | BERMEX.CA





STOOL BSSB-1578



STOOL BSSB-1224



STOOL BSSB-1352







THE PEDESTAL, A perfect reflection of natural elements









### MOUNTAIN MODERN

#### A CUT TAILORED To your needs

Customize your space with a perfect fabric. Select one of ours or utilize Bermex's COM (Customer's Own Material) option. Send us one that you have found. Tailored to MOUNTAIN MODERN style.



PHOTO MTD-707 CHAIR CB-1529

18 MOUNTAIN MODERN I BERMEX.COM





CHAIR CB-1614



CHAIR CB-1531



CHAIR CB-1328





#### Mountain Modern creates a casual and relaxing atmosphere. Buffets, benches, and stools are sure to add more comfort and storage.





BUFFET BB-115638

22 MOUNTAIN MODERN I BERMEX.CA





#### Canadian made for Great Living

Attention to detail, commitment to excellence, and assurance of quality and sustainability is our mission. Every piece of furniture from