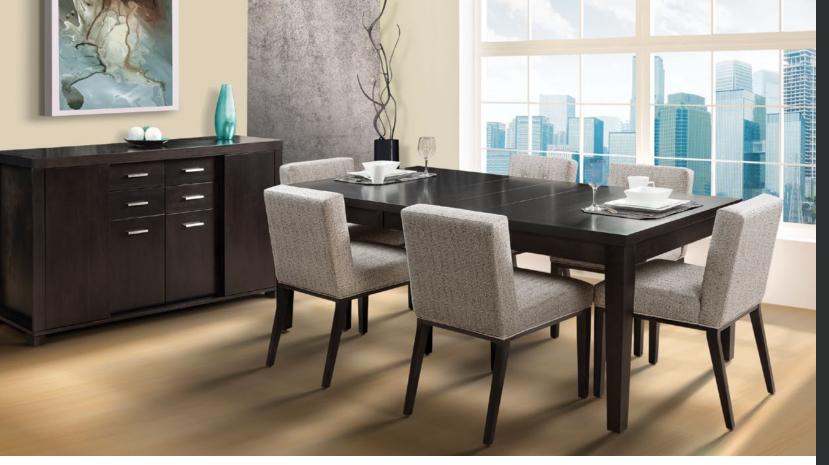

LIVE EDGE TABLE TBBLE-4460

**CHAIRS**CB-1353
CB-1359

PHOTO DRC-468

PRESTIGE TABLE TBBSS-0872

CHAIRS CB-1359

BUFFET BB-112078

Moving into a smaller space does not mean less room to entertain. Add stools to the island, or counter, a bench at the dining table. Complete the look with a buffet in the living room for additional storage.