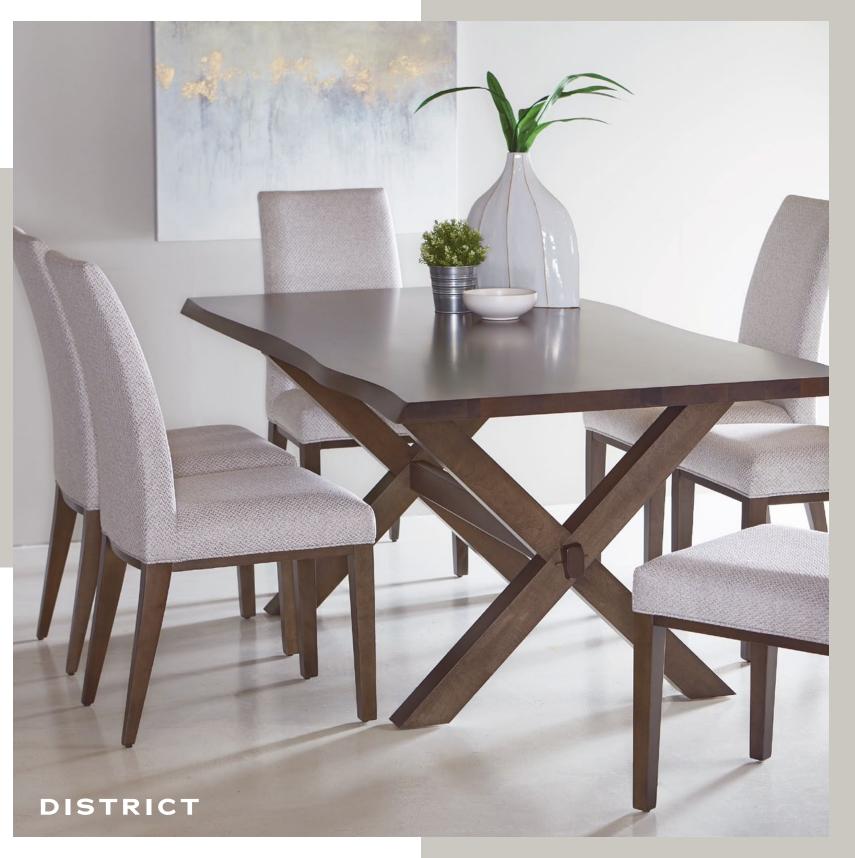

### A clean and defined line.

Originality is at the heart of the design. Blending raw material elements such as natural stone, forged metals and factory brick gives that industrial or loft look that many find comfortable and sustainable. Re-purposed factories and barns give inspiration to many great urban designs.

We suggest mixing materials such as granite, chrome and steel. For example, this suite, we chose to incorporate a metal base mounted by a magnificent ceramic tabletop. Glass is also an interesting option. A clean material that remains relatively discreet but incredibly chic. Minimalism is the heart of most contemporary design. Be cuttingedge with original pieces. Invest in unique artwork created by a local artist to highlight your dining space and create great conversation.