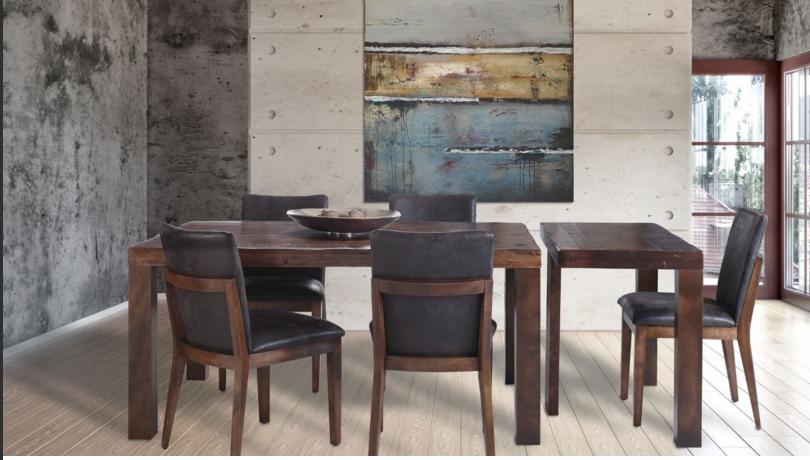

### A clean and defined line.

Originality is at the heart of the design. Blending raw material elements such as natural stone, forged metals and factory brick gives that industrial or loft look that many find comfortable and sustainable. Re-purposed factories and barns give inspiration to many great urban designs.

LIVE EDGE TABLE TBBLE-4460

**CHAIRS**CB-1353
CB-1359

PHOTO DRC-468

PRESTIGE TABLE TBBSS-0872

CHAIRS CB-1359

BUFFET BB-112078

Moving into a smaller space does not mean less room to entertain. Add stools to the island, or counter, a bench at the dining table. Complete the look with a buffet in the living room for additional storage.