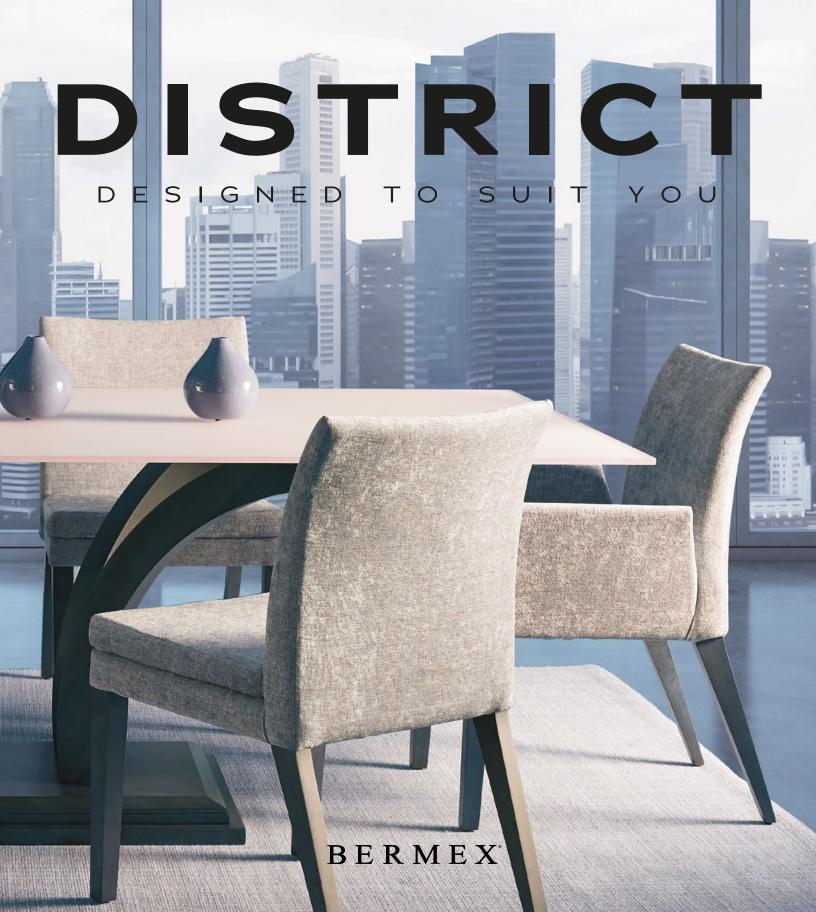

# DISTRICT

# EXPRESS YOUR STYLE

DISTRICT gives a contemporary and trendy allure to your decor while maintaining a clear and refined line. Elements such as glass, wood, metal and ceramic, provide a dramatic and luxurious spirit.

Designed for modern professionals living in an urban center, it recreates their daily business life with an emphasis on freedom and independence.

Express your style without hesitation!

PHOTO DRC-1080

EVEREST TABLE TBERE-0340