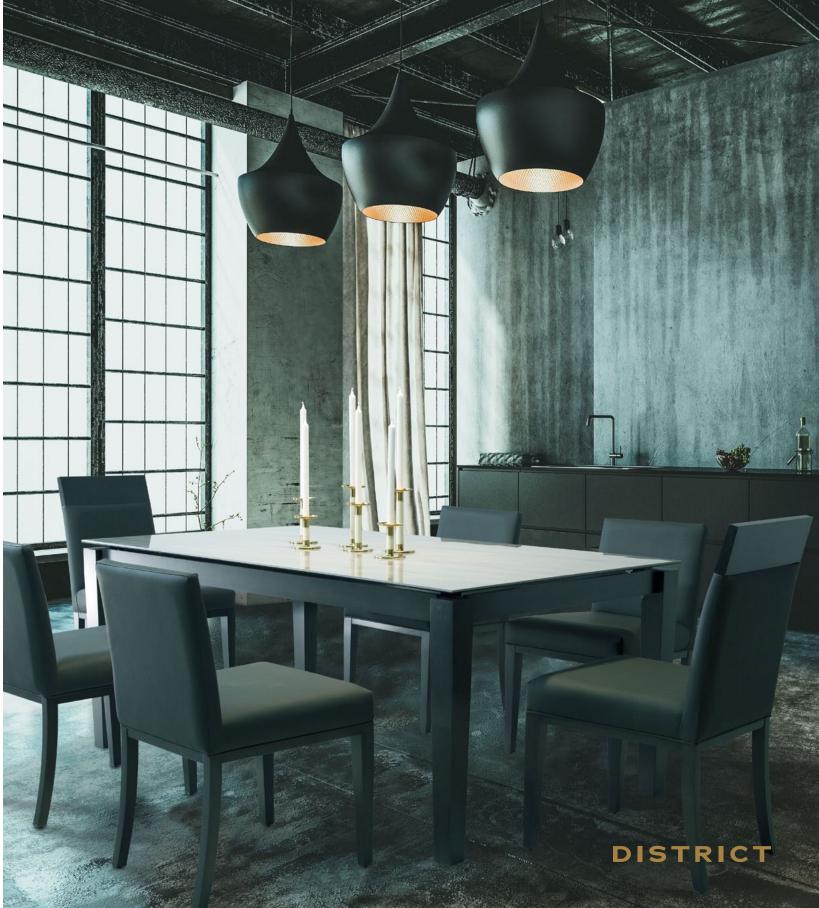

# DESIGN TO SUIT YOU

DESIGNED FOR MODERN PROFESSIONALS,

DISTRICT CREATES A CONTEMPORARY

AND TRENDY EXPERIENCE. ITS

CLEAN AND REFINED FEATURES

REFER TO MINIMALISM.

PHOTO DRC-745

TINTED GLASS TABLE TBRGL-0570