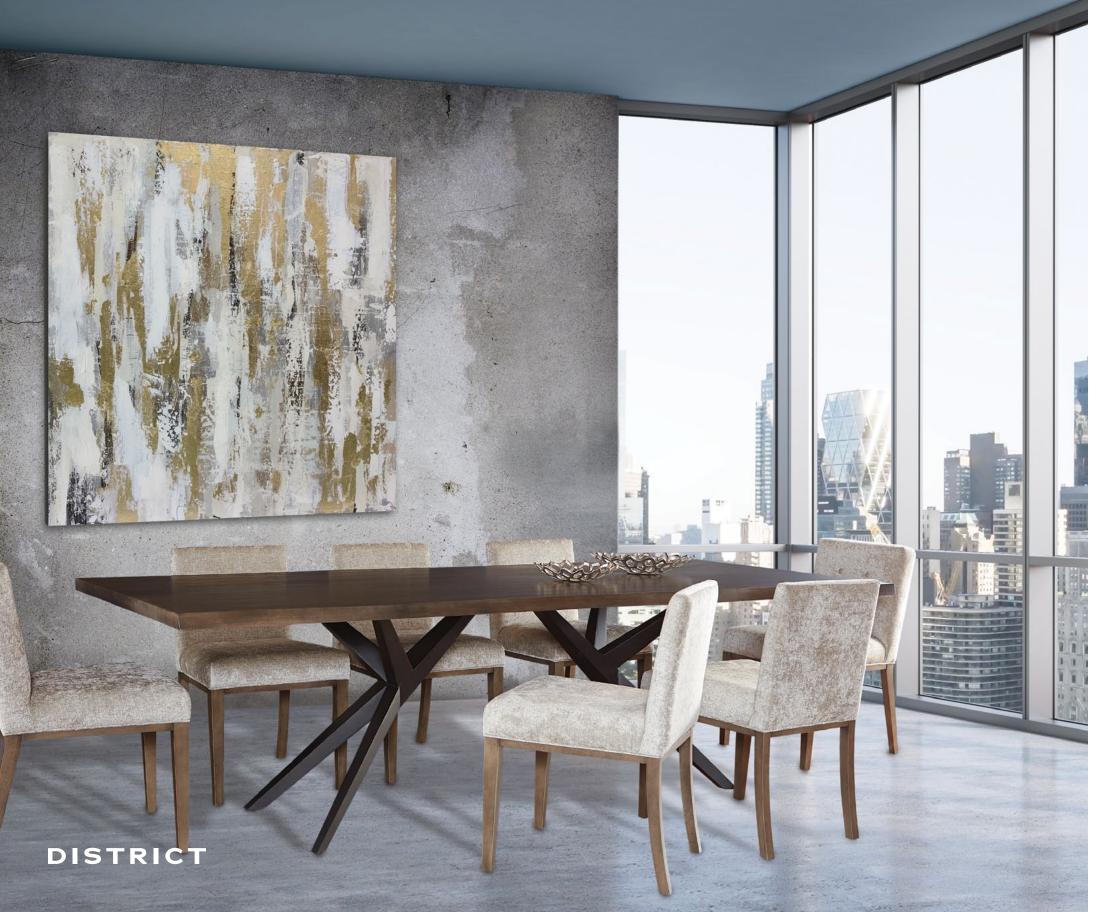

# DISTRICT

# EXPRESS YOUR STYLE

DISTRICT gives a contemporary and trendy allure to your decor while maintaining a clear and refined line. Elements such as glass, wood, metal and ceramic, provide a dramatic and luxurious spirit.

Designed for modern professionals living in an urban center, it recreates their daily business life with an emphasis on freedom and independence.

Express your style without hesitation!

PHOTO DRC-1080

EVEREST TABLE TBERE-0340