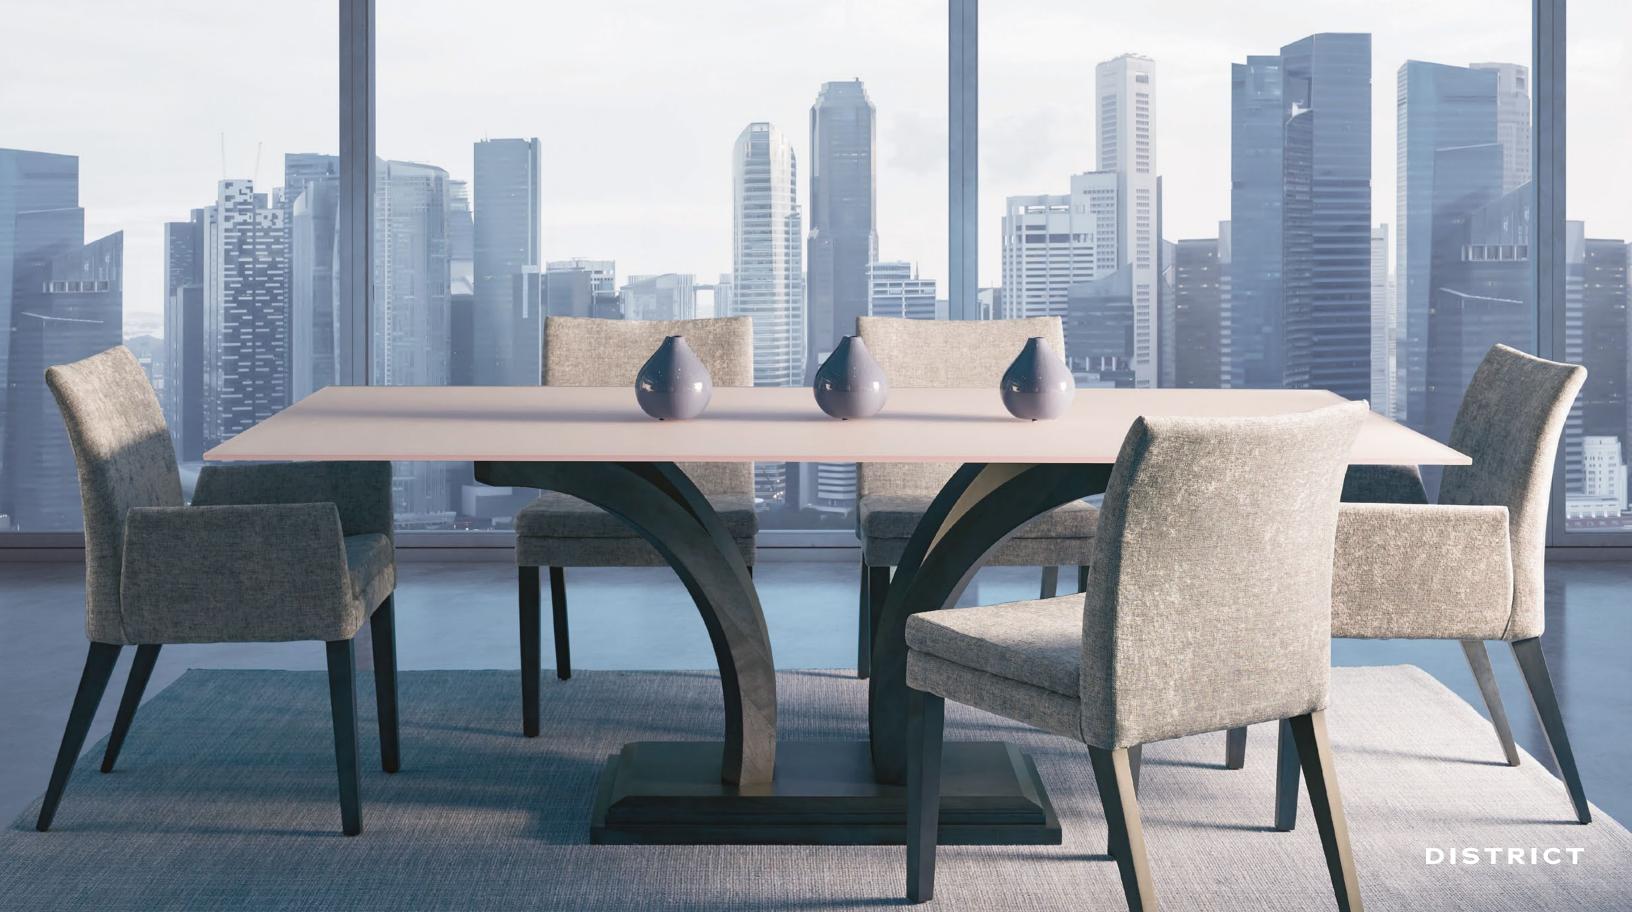

# DESIGN TO SUIT YOU

DESIGNED FOR MODERN PROFESSIONALS,

DISTRICT CREATES A CONTEMPORARY

AND TRENDY EXPERIENCE. ITS

CLEAN AND REFINED FEATURES

REFER TO MINIMALISM.

PHOTO DRC-745

TINTED GLASS TABLE TBRGL-0570

# EXPRESS YOUR STYLE

DISTRICT gives a contemporary and trendy allure to your decor while maintaining a clear and refined line. Elements such as glass, wood, metal and ceramic, provide a dramatic and luxurious spirit.

Designed for modern professionals living in an urban center, it recreates their daily business life with an emphasis on freedom and independence.

Express your style without hesitation!

PHOTO DRC-1080

EVEREST TABLE TBERE-0340