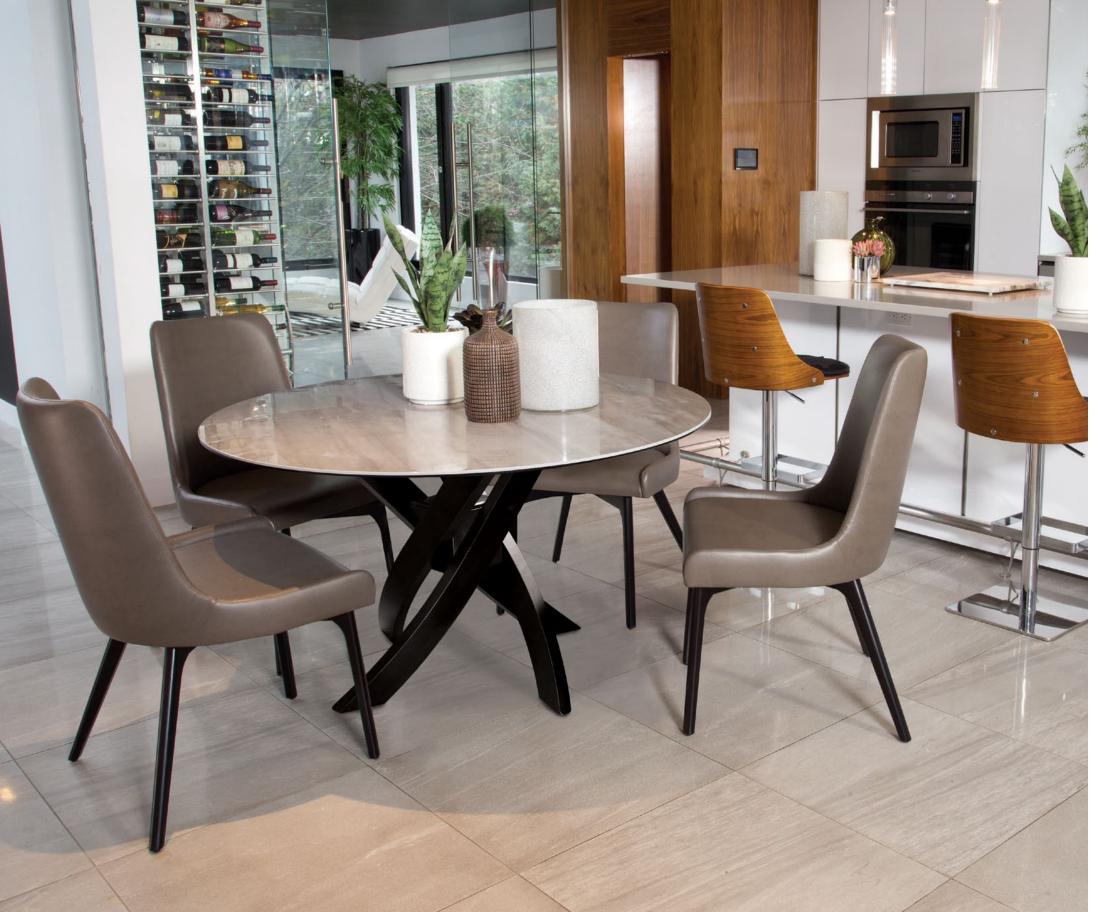

## ELEGANT SIGNATURE

Unique in its kind, our ceramic table and metal base offers an edgy combination. With a refined surface, and durability, this element embraces trend and functionality.

PHOTO DRC-741

LIVE EDGE TABLE TBBLE-4460

**CHAIRS**CB-1353
CB-1359

PHOTO DRC-468

PRESTIGE TABLE TBBSS-0872

CHAIRS CB-1359

BUFFET BB-112078

Moving into a smaller space does not mean less room to entertain. Add stools to the island, or counter, a bench at the dining table. Complete the look with a buffet in the living room for additional storage.