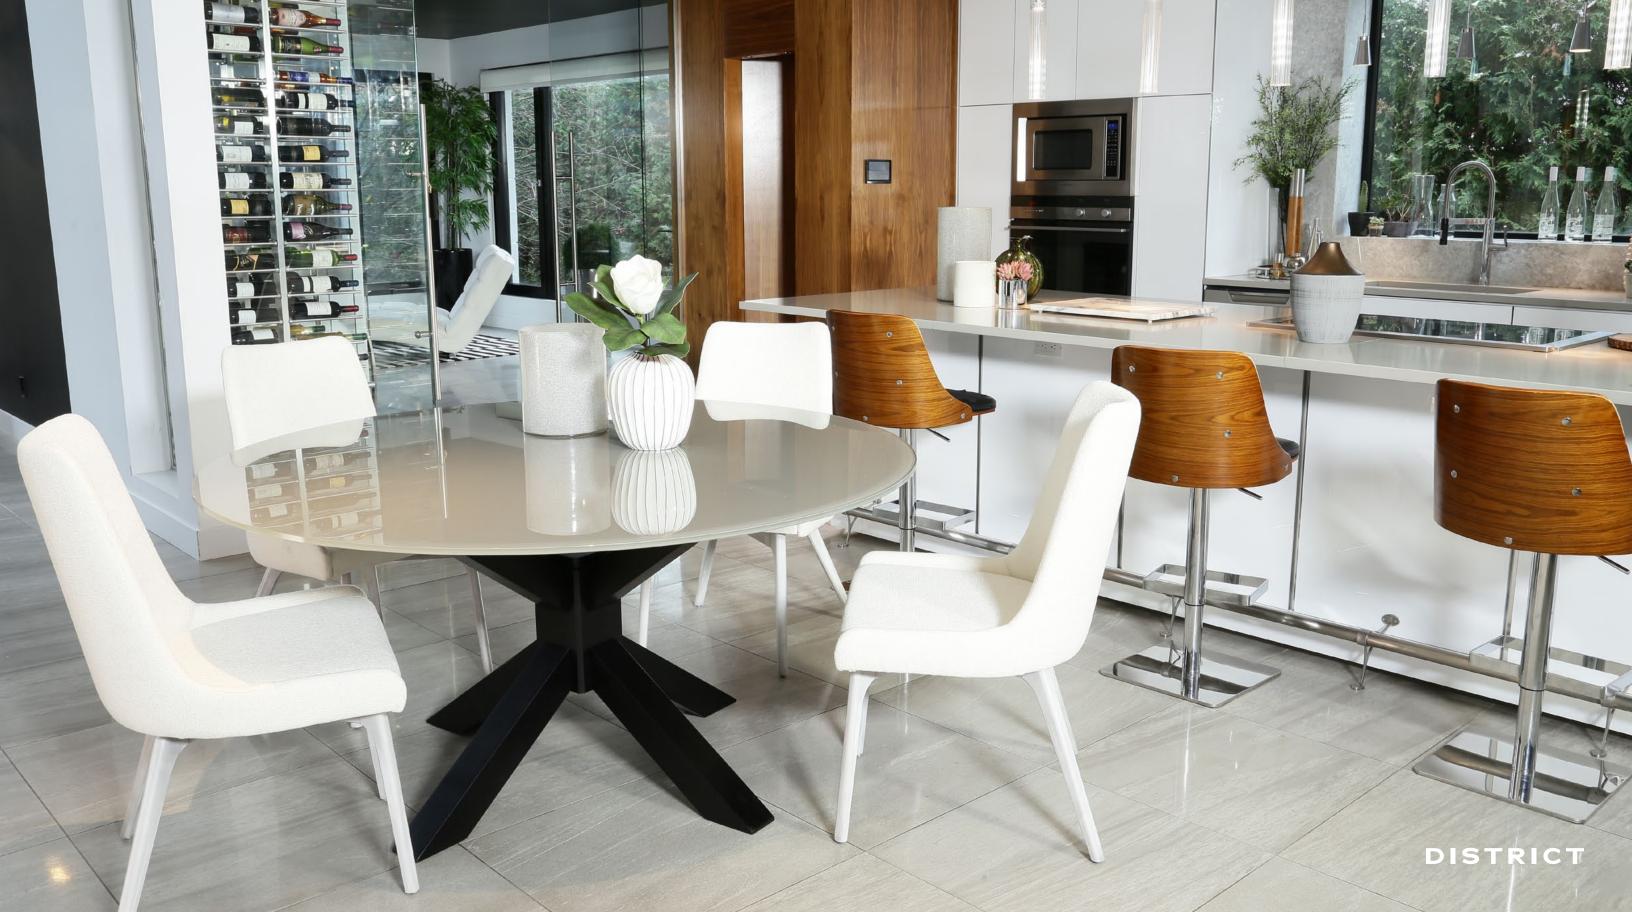

## ELEGANT SIGNATURE

Unique in its kind, our ceramic table and metal base offers an edgy combination. With a refined surface, and durability, this element embraces trend and functionality.

PHOTO DRC-741

LIVE EDGE TABLE TBBLE-4460

**CHAIRS**CB-1353
CB-1359

PHOTO DRC-468

PRESTIGE TABLE TBBSS-0872

CHAIRS CB-1359

BUFFET BB-112078

Moving into a smaller space does not mean less room to entertain. Add stools to the island, or counter, a bench at the dining table. Complete the look with a buffet in the living room for additional storage.