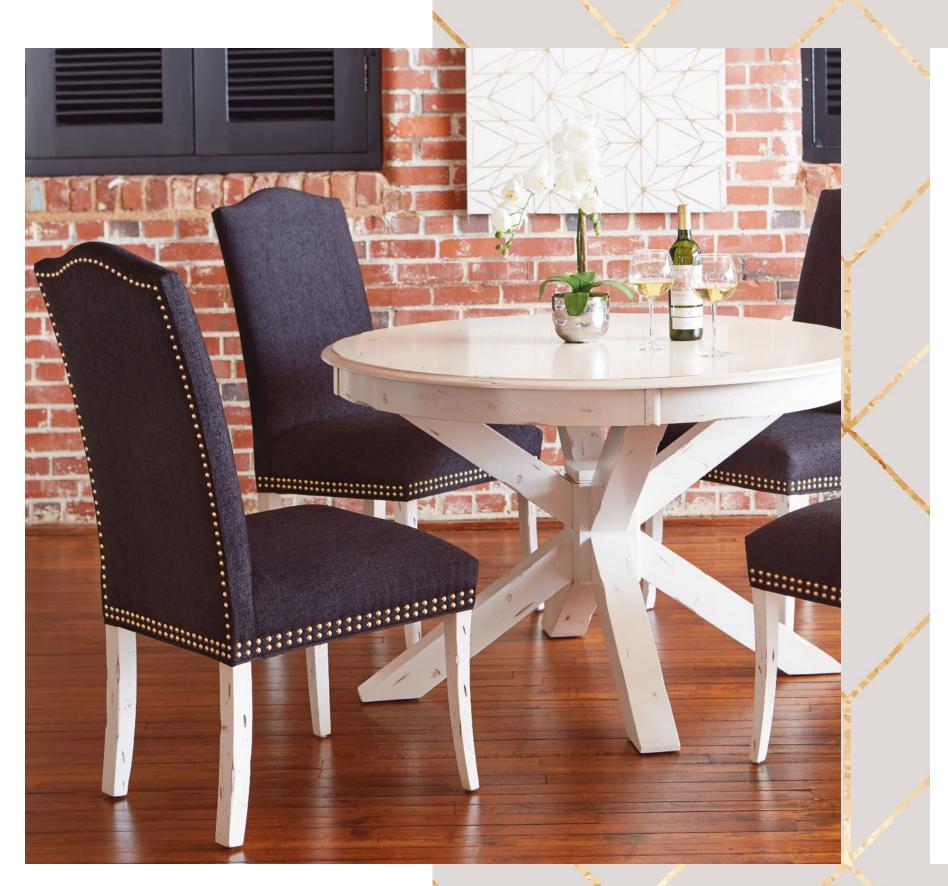

# COUTURE

bermex.ca | COUTURE 3

PHOTO CTR-676

DENALI TABLE TBDRE-0880

**CHAIRS** CB- 1523 CB- 1723 with nails

**CHAIR** CB-0520

## COUTURE

Our customizable models are as unique as a Haute Couture dress with sparkles. You can punctuate your uphostered chairs of brass, copper or silver colored nails.

PHOTO CTR-624 EVEREST TABLE TBERE-0360