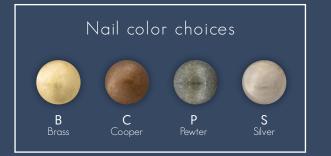

## COUTURE

Our customizable models are as unique as a Haute Couture dress with sparkles. You can punctuate your uphostered chairs of brass, copper or silver colored nails.

PHOTO CTR-624 EVEREST TABLE TBERE-0360